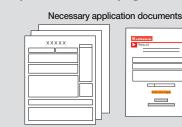

## **KEIO UNIVERSITY Admissions for Overseas Students** (GIGA Program)

Procedure for Payment of Application Fee by Credit Card

24 hours a day, you can pay anytime! Easy, Convenient and Simple!

You can make a payment with your Credit Card [VISA, Master, JCB, American Express]

MasterCard

VISA





Send the printed "Result" page in an application envelope with other necessary application documents.









## [NOTICE/FAQ]

Application

- During payment periods and application periods mentioned in the application documents, you can make a payment anytime. Please confirm from application documents and complete payment in time for the application period.
- On the last date of the payment period, please finish card settlement procedure by 11:00pm Japan time.
- A fee is added to Examination fee. For further info, please visit E-shiharai website(URL https://e-shiharai.net/).
- Please directly contact the credit card company if your card is not accepted.
- It is possible to use a card which carries a name different from that of the applicant. However, please make sure that information on the basic information page is the applicant's one.
- If you did not print out "Result" page, you can che