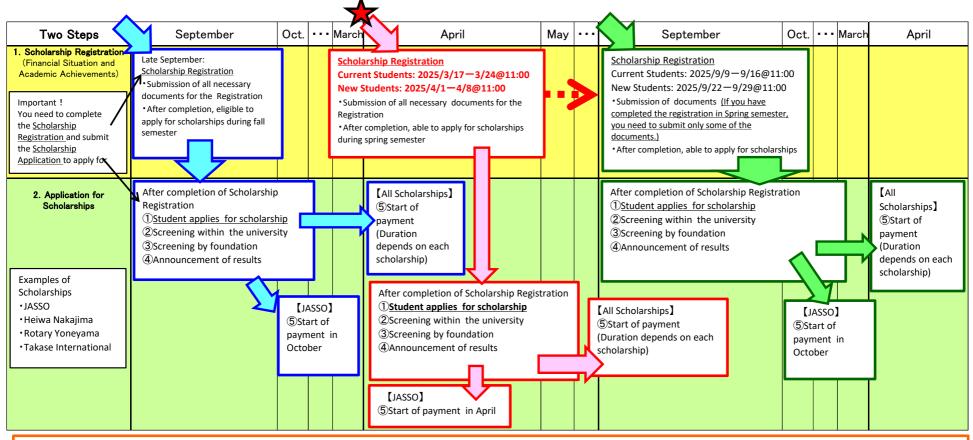

# How to apply for scholarships

After you completed the Scholarship Registration (Registration of Financial Situation and Academic Achievements) at STEP1, you become eligible to apply for scholarships as STEP 2. (You need to complete both steps to apply for scholarships.)

# STEP 1. Scholarship Registration

• Download the Scholarship Registration Form from the following Keio University Website, fill it out and gather further required documents. https://www.ic.keio.ac.jp/en/life/scholarship/application.html

X"New students" are those who enrolled Keio in April 2025. Others are "Current students."

• Submit the registration documents as above through the Google form during the following designated period.

| Registration<br>Period<br>(Strict Deadline) | *It is NOT acceptable for current students to register after March 25.  *NEW Students: From Tue. April 1 to 11:00 AM on Tue. April 8, 2025 |
|---------------------------------------------|--------------------------------------------------------------------------------------------------------------------------------------------|
|                                             | *New students should register after April 1.                                                                                               |
| Google form                                 | https://forms.gle/MoewZGhxSH9Pk7Gp8                                                                                                        |

## **◆STEP 2.** Applying for Scholarships

- After completion of the Scholarship Registration, check the following Keio University Website and apply for your preferred scholarship individually. <a href="https://www.ic.keio.ac.jp/en/life/scholarship/available.html">https://www.ic.keio.ac.jp/en/life/scholarship/available.html</a>
- Confirm all requirements for the scholarship, download the application form from the university's Website and fill it out (example on the right). Submit the application form along with the required items (if any) until the respective deadline through the Google form as below.
  - \*Google form: <a href="https://forms.gle/r7bjn1DCtN12U2D56">https://forms.gle/r7bjn1DCtN12U2D56</a>
  - \*Upload the Application Form in ONE PDF file. The title of the file must be
  - "[Application] scholarship name (student number, name)".
  - Ex.: [Application] O O Foundation (12345678 @ Keio Taro)
- If you passed the screening inside the university successfully, the university will recommend you to the respective foundation. Until the announcement of your screening results through the foundation, you cannot apply for any other scholarships.

#### Flowchart for Scholarship Application within Keio University (International Students)

- •Students who plan to apply to scholarships for privately financed international students that opens in 2025 Spring Semester, have to register beforehand as a scholarship applicant during designated periodsbelow. The registration is also required for students who schedule to apply to Keio University Scholarships, Keio Graduate School Scholarships, Keio University Degree Completion Scholarship, Donor DesignatedScholarships and Monbukagakusho Honors Scholarship.
- •Students who completed registration are eligible to apply for scholarships through Keio University until the next scholarship applicant registration period (expected in late-September).
- Please download all necessary documents from the following Website and fill it out.
  - \*[SCHOLARSHIP REGISTRATION] https://www.ic.keio.ac.jp/en/life/scholarship/application.html
  - ⇒Submit the application documents through the Google form (<a href="https://forms.gle/MoewZGhxSH9Pk7Gp8">https://forms.gle/MoewZGhxSH9Pk7Gp8</a>)
  - \*[Scholarships Now Available]
- https://www.ic.keio.ac.jp/en/life/scholarship/available.html
- ⇒Submit the application documents through the Google form (https://forms.gle/r7bjn1DCtN12U2D56)
- · Most foundations provide information on scholarships in Japanese only. There are only a few providing information in English.
- •The explanation above describes the process for students who wish to apply for scholarships through Keio University. If a student plans on applying for scholarships directly through the respective foundation, the scholarship applicant registration is not necessary. In this case, please submit all necessary documents directly to the respective foundation.