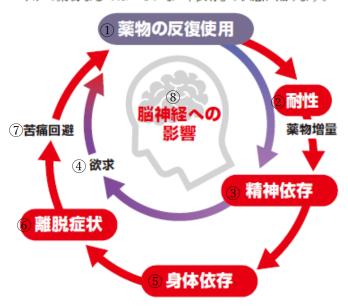

# **Process of Drug Addiction**

Those who derive feelings of satisfaction through drug abuse will inevitably desire drugs to seek that experience again. If this is repeated, the individual falls into a state of addiction where they cannot do without the drug.

- ①Repeated use of drugs
- ② Increase in drug tolerance and drug volume
- ③Psychological dependence
- 4 craving
- ⑤Physical dependence
- **6**Withdrawal symptoms
- (7)Pain relief
- (8) Effects on cranial nerves